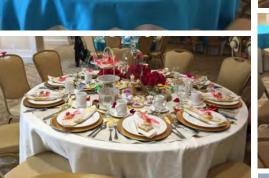

# SISTERHOOD'S CHAI ה' TEA

On Sunday, May 7 at 2:00 p.m. the place to be was Temple Israel enjoying Sisterhood's Chai ' Tea.

Ten Tables - uniquely set by the Table-Scapers with their personal china and gorgeous flowers - filled the David and Pauline Carter Ballroom with wonderment. The tables literally took your breath away and transformed our space into a fabulous afternoon tea that could have been held at Mar-a-Largo or perhaps the Peninsula Hotel in Hong Kong.

My Co-Chair, Joanne Green, took the lead in creating a terrific and diverse committee that guaranteed success! Every committee member took on a task to make this event not only beautiful but enjoyable to all who attended. The Bellini Bar, savories and sweets were created by our own Sisterhood women. Our fabulous items for the Chinese auction were achieved by our committee members asking local businesses for their support. And to round out our event, the Evelyn & Arthur fashion show made the afternoon spectacular.