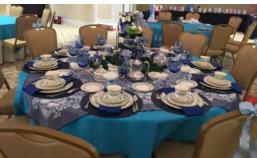

# SISTERHOOD'S CHAI ה' TEA

On Sunday, May 7 at 2:00 p.m. the place to be was Temple Israel enjoying Sisterhood's Chai ' Tea.

Ten Tables - uniquely set by the Table-Scapers with their personal china and gorgeous flowers - filled the David and Pauline Carter Ballroom with wonderment. The tables literally took your breath away and transformed our space into a fabulous afternoon tea that could have been held at Mar-a-Largo or perhaps the Peninsula Hotel in Hong Kong.

My Co-Chair, Joanne Green, took the lead in creating a terrific and diverse committee that guaranteed success! Every committee member took on a task to make this event not only beautiful but enjoyable to all who attended. The Bellini Bar, savories and sweets were created by our own Sisterhood women. Our fabulous items for the Chinese auction were achieved by our committee members asking local businesses for their support. And to round out our event, the Evelyn & Arthur fashion show made the afternoon spectacular.