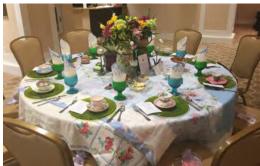

# SISTERHOOD'S CHAI ה' TEA

On Sunday, May 7 at 2:00 p.m. the place to be was Temple Israel enjoying Sisterhood's Chai ' Tea.

Ten Tables - uniquely set by the Table-Scapers with their personal china and gorgeous flowers - filled the David and Pauline Carter Ballroom with wonderment. The tables literally took your breath away and transformed our space into a fabulous afternoon tea that could have been held at Mar-a-Largo or perhaps the Peninsula Hotel in Hong Kong.

My Co-Chair, Joanne Green, took the lead in creating a terrific and diverse committee that guaranteed success! Every committee member took on a task to make this event not only beautiful but enjoyable to all who attended. The Bellini Bar, savories and sweets were created by our own Sisterhood women. Our fabulous items for the Chinese auction were achieved by our committee members asking local businesses for their support. And to round out our event, the Evelyn & Arthur fashion show made the afternoon spectacular.