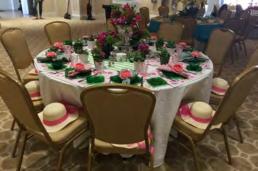

# SISTERHOOD'S CHAI ה' TEA

On Sunday, May 7 at 2:00 p.m. the place to be was Temple Israel enjoying Sisterhood's Chai ' Tea.

Ten Tables - uniquely set by the Table-Scapers with their personal china and gorgeous flowers - filled the David and Pauline Carter Ballroom with wonderment. The tables literally took your breath away and transformed our space into a fabulous afternoon tea that could have been held at Mar-a-Largo or perhaps the Peninsula Hotel in Hong Kong.

My Co-Chair, Joanne Green, took the lead in creating a terrific and diverse committee that guaranteed success! Every committee member took on a task to make this event not only beautiful but enjoyable to all who attended. The Bellini Bar, savories and sweets were created by our own Sisterhood women. Our fabulous items for the Chinese auction were achieved by our committee members asking local businesses for their support. And to round out our event, the Evelyn & Arthur fashion show made the afternoon spectacular.