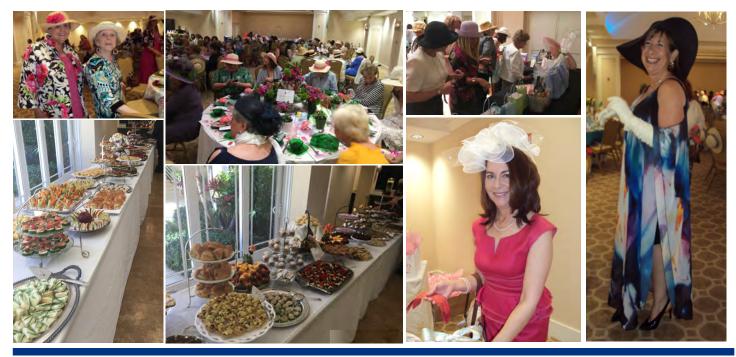

# SISTERHOOD'S CHAI ה' TEA

On Sunday, May 7 at 2:00 p.m. the place to be was Temple Israel enjoying Sisterhood's Chai ' Tea.

Ten Tables - uniquely set by the Table-Scapers with their personal china and gorgeous flowers - filled the David and Pauline Carter Ballroom with wonderment. The tables literally took your breath away and transformed our space into a fabulous afternoon tea that could have been held at Mar-a-Largo or perhaps the Peninsula Hotel in Hong Kong.

My Co-Chair, Joanne Green, took the lead in creating a terrific and diverse committee that guaranteed success! Every committee member took on a task to make this event not only beautiful but enjoyable to all who attended. The Bellini Bar, savories and sweets were created by our own Sisterhood women. Our fabulous items for the Chinese auction were achieved by our committee members asking local businesses for their support. And to round out our event, the Evelyn & Arthur fashion show made the afternoon spectacular.

A huge thank you to everyone involved ... you know who you are. Your piece of this event made it as wonderful an afternoon as it ever could have been. My warmest memories are of everyone working together, helping one another during the set-up and the break-down. And of Earnton ... standing in the doorway of the ballroom, hands on hips, shaking his head back and forth, saying quietly under his breath, "Beautiful. Just Beautiful!" He's seen it all at Temple Israel and his words say it all!