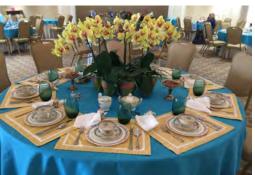

# SISTERHOOD'S CHAI ה' TEA

On Sunday, May 7 at 2:00 p.m. the place to be was Temple Israel enjoying Sisterhood's Chai ' Tea.

Ten Tables - uniquely set by the Table-Scapers with their personal china and gorgeous flowers - filled the David and Pauline Carter Ballroom with wonderment. The tables literally took your breath away and transformed our space into a fabulous afternoon tea that could have been held at Mar-a-Largo or perhaps the Peninsula Hotel in Hong Kong.

My Co-Chair, Joanne Green, took the lead in creating a terrific and diverse committee that guaranteed success! Every committee member took on a task to make this event not only beautiful but enjoyable to all who attended. The Bellini Bar, savories and sweets were created by our own Sisterhood women. Our fabulous items for the Chinese auction were achieved by our committee members asking local businesses for their support. And to round out our event, the Evelyn & Arthur fashion show made the afternoon spectacular.