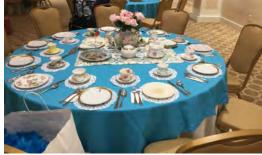

# SISTERHOOD'S CHAI ה' TEA

On Sunday, May 7 at 2:00 p.m. the place to be was Temple Israel enjoying Sisterhood's Chai ' Tea.

Ten Tables - uniquely set by the Table-Scapers with their personal china and gorgeous flowers - filled the David and Pauline Carter Ballroom with wonderment. The tables literally took your breath away and transformed our space into a fabulous afternoon tea that could have been held at Mar-a-Largo or perhaps the Peninsula Hotel in Hong Kong.

My Co-Chair, Joanne Green, took the lead in creating a terrific and diverse committee that guaranteed success! Every committee member took on a task to make this event not only beautiful but enjoyable to all who attended. The Bellini Bar, savories and sweets were created by our own Sisterhood women. Our fabulous items for the Chinese auction were achieved by our committee members asking local businesses for their support. And to round out our event, the Evelyn & Arthur fashion show made the afternoon spectacular.