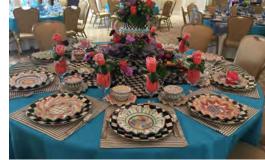

# SISTERHOOD'S CHAI ה' TEA

On Sunday, May 7 at 2:00 p.m. the place to be was Temple Israel enjoying Sisterhood's Chai ' Tea.

Ten Tables - uniquely set by the Table-Scapers with their personal china and gorgeous flowers - filled the David and Pauline Carter Ballroom with wonderment. The tables literally took your breath away and transformed our space into a fabulous afternoon tea that could have been held at Mar-a-Largo or perhaps the Peninsula Hotel in Hong Kong.

My Co-Chair, Joanne Green, took the lead in creating a terrific and diverse committee that guaranteed success! Every committee member took on a task to make this event not only beautiful but enjoyable to all who attended. The Bellini Bar, savories and sweets were created by our own Sisterhood women. Our fabulous items for the Chinese auction were achieved by our committee members asking local businesses for their support. And to round out our event, the Evelyn & Arthur fashion show made the afternoon spectacular.