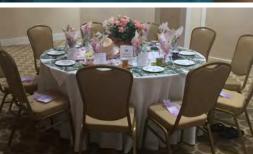

# SISTERHOOD'S CHAI ה' TEA

On Sunday, May 7 at 2:00 p.m. the place to be was Temple Israel enjoying Sisterhood's Chai ' Tea.

Ten Tables - uniquely set by the Table-Scapers with their personal china and gorgeous flowers - filled the David and Pauline Carter Ballroom with wonderment. The tables literally took your breath away and transformed our space into a fabulous afternoon tea that could have been held at Mar-a-Largo or perhaps the Peninsula Hotel in Hong Kong.

My Co-Chair, Joanne Green, took the lead in creating a terrific and diverse committee that guaranteed success! Every committee member took on a task to make this event not only beautiful but enjoyable to all who attended. The Bellini Bar, savories and sweets were created by our own Sisterhood women. Our fabulous items for the Chinese auction were achieved by our committee members asking local businesses for their support. And to round out our event, the Evelyn & Arthur fashion show made the afternoon spectacular.