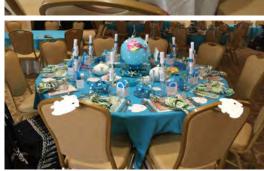

# SISTERHOOD'S CHAI ה' TEA

On Sunday, May 7 at 2:00 p.m. the place to be was Temple Israel enjoying Sisterhood's Chai ' Tea.

Ten Tables - uniquely set by the Table-Scapers with their personal china and gorgeous flowers - filled the David and Pauline Carter Ballroom with wonderment. The tables literally took your breath away and transformed our space into a fabulous afternoon tea that could have been held at Mar-a-Largo or perhaps the Peninsula Hotel in Hong Kong.

My Co-Chair, Joanne Green, took the lead in creating a terrific and diverse committee that guaranteed success! Every committee member took on a task to make this event not only beautiful but enjoyable to all who attended. The Bellini Bar, savories and sweets were created by our own Sisterhood women. Our fabulous items for the Chinese auction were achieved by our committee members asking local businesses for their support. And to round out our event, the Evelyn & Arthur fashion show made the afternoon spectacular.